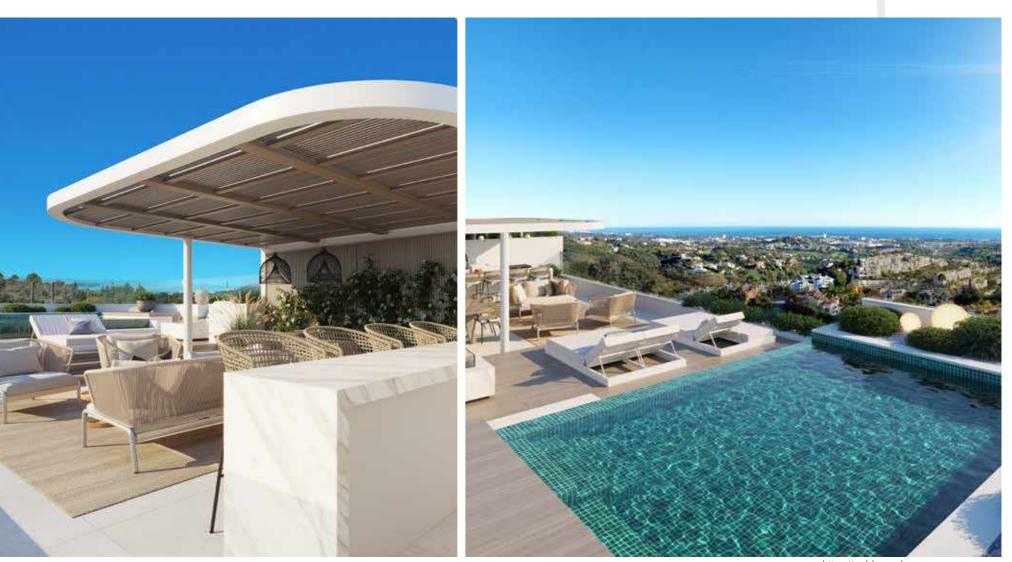

### Pool & sport facilities

A REFRESHING DIP IN THE HOT SUMMER DAYS IS IRRESISTIBLE. A LARGE CIRCULAR POOL COMPLEMENTS THE LOUNGE AREA, OFFERING THE IDEAL PLACE TO SPEND YOUR FREE TIME. THE ADJACENT CHILDREN'S POOL ALLOWS YOU TO KEEP AN EYE ON THEM. FOR THOSE PREFERRING A QUIETER SETTING OR EXERCISE, OUR FULL LENGTH 25-METRE POOL IS WAITING FOR YOU. A YOGA AREA HELPS YOU TO FIND INNER PEACE, AND THE KIDS PLAYGROUND GUARANTEES ENDLESS HOURS OF FUN.

> ADULTS & KIDS POOLS 25-METRE POOL YOGA AREA KIDS PLAYGROUND

Tel +34 663 329 202