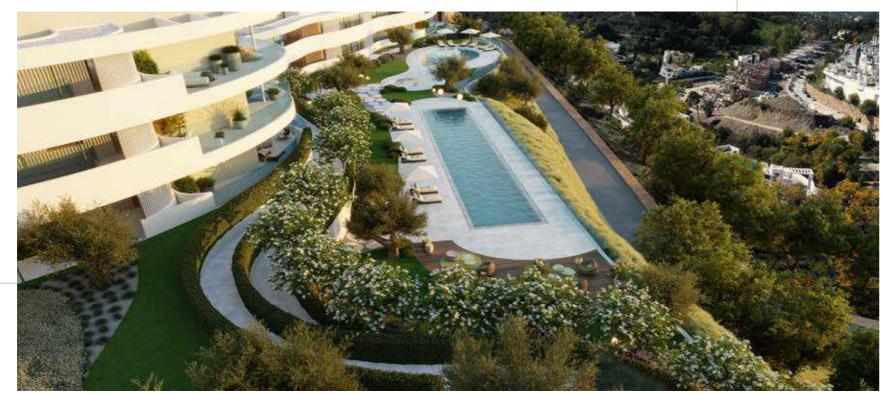

### Pool & sport facilities

A REFRESHING DIP IN THE HOT SUMMER DAYS IS IRRESISTIBLE. A LARGE CIRCULAR POOL COMPLEMENTS THE LOUNGE AREA, OFFERING THE IDEAL PLACE TO SPEND YOUR FREE TIME. THE ADJACENT CHILDREN'S POOL ALLOWS YOU TO KEEP AN EYE ON THEM. FOR THOSE PREFERRING A QUIETER SETTING OR EXERCISE, OUR FULL LENGTH 25-METRE POOL IS WAITING FOR YOU. A YOGA AREA HELPS YOU TO FIND INNER PEACE, AND THE KIDS PLAYGROUND GUARANTEES ENDLESS HOURS OF FUN.

### A carefully landscaped paradise

THE CLASSIC ANDALUCIAN OLIVE TREES, MIXED WITH OVER 15 OTHER VARIETIES, CREATE A DIVERSE AND ENTICING LANDSCAPE. TOGETHER WITH 23 DIFFERENT VARIETIES OF FLOWERS AND LOW BUSHES, THE END RESULT IS A COLOURFUL VEGETATION, BLOOMING THROUGHOUT THE YEAR. ELEGANT FURNITURE, WALKWAYS AND COVERED PASSAGES COMPLETE THE DELIGHTFUL EXPERIENCE.