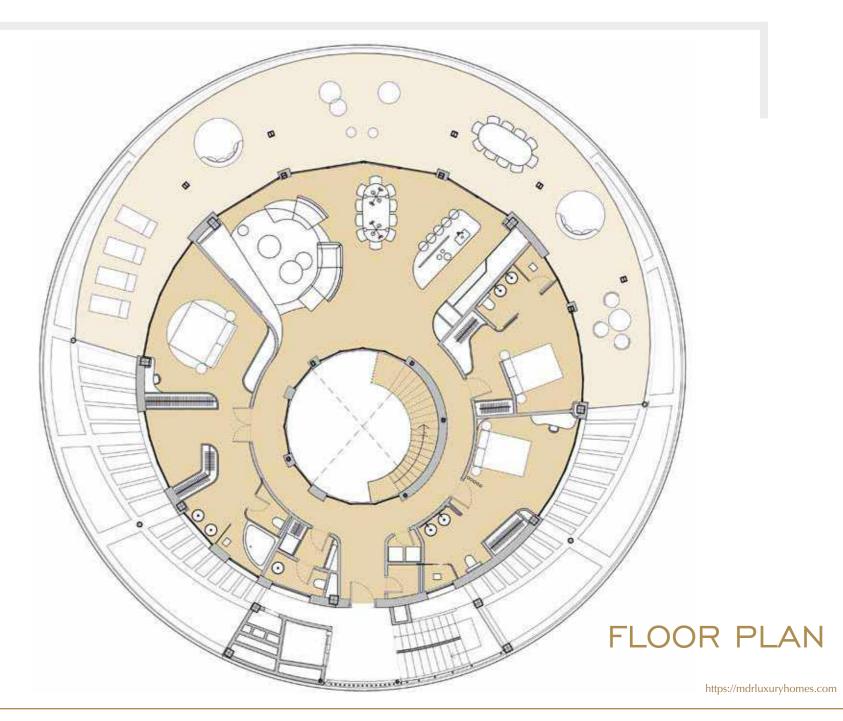

#### 582 M<sup>2</sup> AT YOUR DISPOSAL

AVAILABLE IN THREE- AND FOUR-BEDROOM CONFIGURATION, IT IS EASY TO GET THE SPACE YOU DESIRE. A CIRCULAR HALLWAY IN THE CENTRE PROVIDES ACCESS TO EACH SPACIOUS BEDROOM, ALL WITH EN-SUITE BATHROOMS. THE LUXURIOUS OPEN-PLAN KITCHEN MERGES WITH THE LIVING ROOM, COVERING A TOTAL SPACE OF 66 SQUARE METRES. THE MASTER BEDROOM IS EQUIPPED WITH A GENEROUS EN-SUITE BATHROOM AND AN SPACIOUS WALK-IN WARDROBE.

#### USABLE AREA

| HALL & HALLWAY                  | 35,68 M²                                   | OPEN PLAN LOUNGE                       | 66,46 M <sup>2</sup>             |
|---------------------------------|--------------------------------------------|----------------------------------------|----------------------------------|
| LAUNDRY<br>STORAGE ROOM I       | I ,49M²<br>I ,62 M²                        | BEDROOM I<br>BEDROOM II<br>BEDROOM III | 48,51 M²<br>25,44 M²<br>24,74 M² |
| GUEST TOILET<br>STORAGE ROOM II | 2,64 M <sup>2</sup><br>1,61 M <sup>2</sup> |                                        |                                  |
| TERRACE                         | 127 M <sup>2</sup>                         | ROOF TERRACE                           | 222 M <sup>2</sup>               |

TOTAL SURFACE 582 M<sup>2</sup>