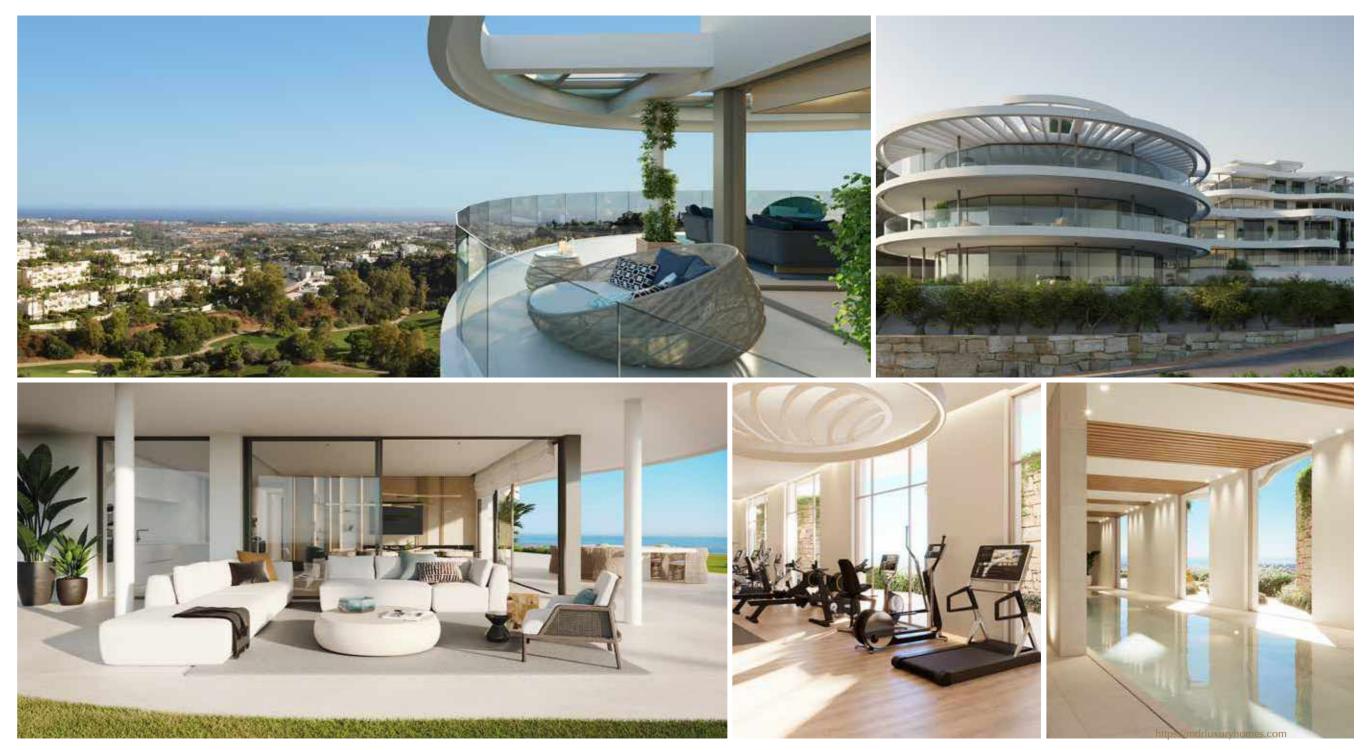

# A strong commitment to build exceptional apartments

The View Marbella is a luxurious and unique residential complex where you can relax and enjoy life to the fullest.

As a professional company with years of international experience, Wilma Sierra Blanca is determined to exceed the expectations of its customers.

Quality, style, comfort and innovation are the guiding principles in the design and building of 49 spacious residences.

Each apartment boasts incredible panoramic sea views. Enjoy The View, with a wide range of services and amenities at your disposal.

### A privileged location for enjoying life to the fullest

THE VIEW MARBELLA IS CONVENIENTLY LOCATED BETWEEN MARBELLA AND BENAHAVÍS, WITH THE VIEW ON EL MADROÑAL IN ITS BACKYARD. BOTH THE ACCESS ROAD THROUGH LA QUINTA AND THE MAIN RONDA ROAD OFFER QUICK AND EASY ACCESS TO THE BEACHES AND TOWN CENTRES.

### Careful attention to details enhances the luxurious experience

ARCHITECTURAL EXCELLENCE ENSURES AN INTIMATE COMPLEX, PROVIDING SECURITY, PRIVACY AND PANORAMIC VIEWS ACROSS THE MOUNTAINS. NESTLED IN A TRANQUIL ENVIRONMENT, SURROUNDED BY NATURE, IT IS A TRUE OASIS. HIGH QUALITY CONSTRUCTION MATERIALS AND ARCHITECTURAL SOLUTIONS IN EACH APARTMENT ARE HANDPICKED FOR THEIR EXCELLENCE, SHOWCASING BOTH CRAFTSMANSHIP AND FINESSE.

### WELLNESS AND PEACE, SURROUNDED BY MOUNTAINS

Our perfect combination of amenities allows you to live your best life on the Costa del Sol

IMAGINE YOUR LIFE IN A UNIQUE ATMOSPHERE WITH LUSH GARDENS AND INDOOR AND OUTDOOR COMMUNAL AREAS THAT ENSURE WELLNESS, PEACE AND SERENITY. SECURITY (24-HOUR) AND A CONCIERGE SERVICE ARE AVAILABLE TO ASSIST YOU WITH ANY NEED YOU MAY HAVE.

### Gym & Kids Area

IN ADDITION TO THE SPA, WE HAVE INSTALLED A FULLY EQUIPPED GYM, ALLOWING FOR BOTH CARDIO AND WEIGHT-ORIENTATED EXERCISES. THE GYM IS 150 SQUARE METRES, WITH EFFICIENT VENTILATION AND BEAUTIFUL GARDEN VIEWS. OUR GYM EQUIPMENT IS OF THE HIGHEST QUALITY, ENSURING A PLEASANT EXPERIENCE. NEXT TO THE GYM THERE IS A KIDS PLAY AREA, MAKING IT POSSIBLE TO WORK OUT WITHOUT LOSING SIGHT OF YOUR CHILDREN.

### Pool & sport facilities

A REFRESHING DIP IN THE HOT SUMMER DAYS IS IRRESISTIBLE. A LARGE CIRCULAR POOL COMPLEMENTS THE LOUNGE AREA, OFFERING THE IDEAL PLACE TO SPEND YOUR FREE TIME. THE ADJACENT CHILDREN'S POOL ALLOWS YOU TO KEEP AN EYE ON THEM. FOR THOSE PREFERRING A QUIETER SETTING OR EXERCISE, OUR FULL LENGTH 25-METRE POOL IS WAITING FOR YOU. A YOGA AREA HELPS YOU TO FIND INNER PEACE, AND THE KIDS PLAYGROUND GUARANTEES ENDLESS HOURS OF FUN.