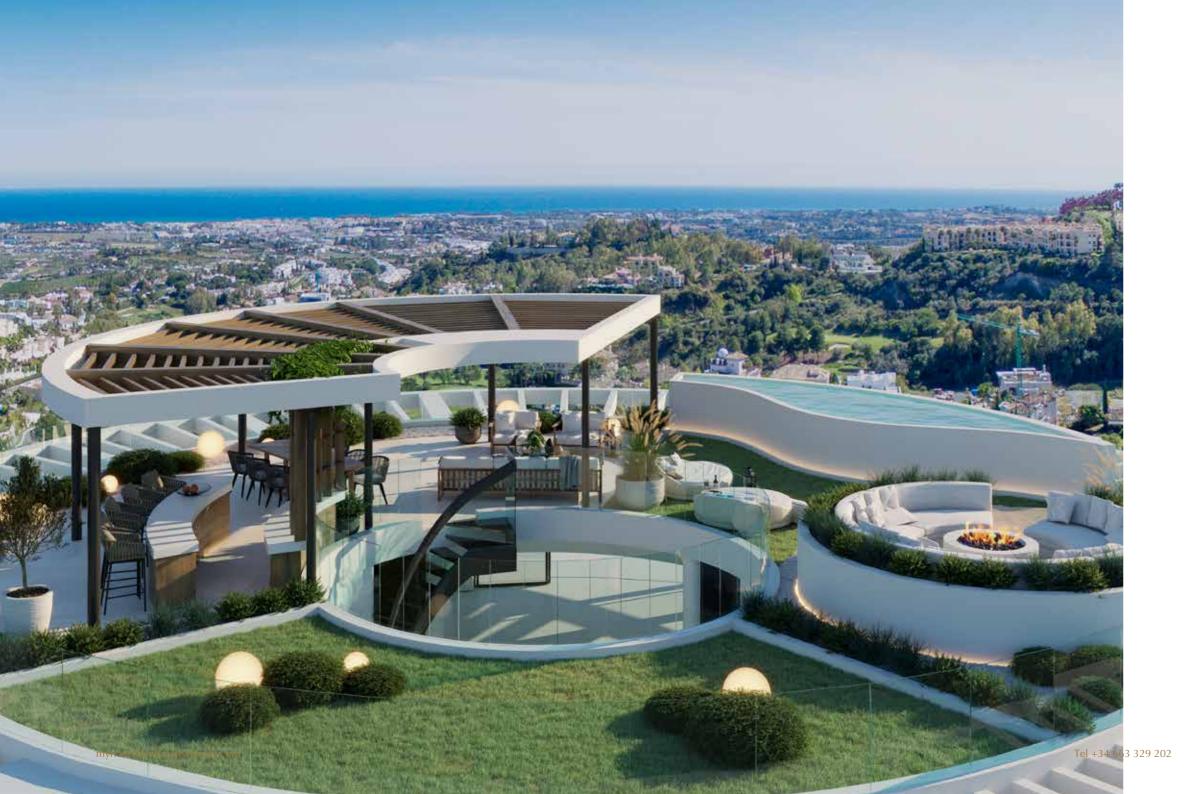

#### ROOF TERRACE

AN INTERNAL STAIRCASE TAKES YOU TO THE ROOF OF THE BUILDING AND YOUR IOO% PRIVATE ROOF TERRACE. ADD A POOL, A JACUZZI OR AN OUTDOOR KITCHEN, AND YOU CAN EASILY IMAGINE ALL THE GOOD TIMES TO COME, WITH ONLY THE STARS ABOVE YOU AND THE HORIZON BELOW. THERE IS NO DOUBT THAT THE 222 SQUARE METRE ROOF TERRACE WILL BECOME ONE OF YOUR FAVOURITE PLACES.

### Unlimited space

ONLY TWO PENTHOUSES ARE AVAILABLE IN EACH BLOCK, ENSURING THEIR EXCLUSIVITY AND PROVIDING AN ABUNDANCE OF SPACE. THE INCREDIBLE WRAPAROUND TERRACE PROVIDES MANY IDYLLIC PLACES FOR DINING, RELAXATION AND A SOURCE OF LIGHT FOR THE LARGE APARTMENT. A SEAMLESS INTEGRATION BETWEEN THE INDOOR AND OUTDOOR SPACE ALLOWS YOU TO ENJOY THE TERRACE DAILY. ADDITIONALLY, EACH PENTHOUSE IS EQUIPPED WITH A BREATHTAKING ROOF TERRACE.

#### ROOF TERRACE

AN INTERNAL STAIRCASE TAKES YOU TO THE ROOF TERRACE, PROVIDING PLENTY OF SPACE AND PRIVACY. ADD A POOL, A JACUZZI AND AN OUTDOOR KITCHEN, AND IT'S EASY TO IMAGINE DINNERS, BARBEQUES AND LAZY DAYS IN THE SUN.