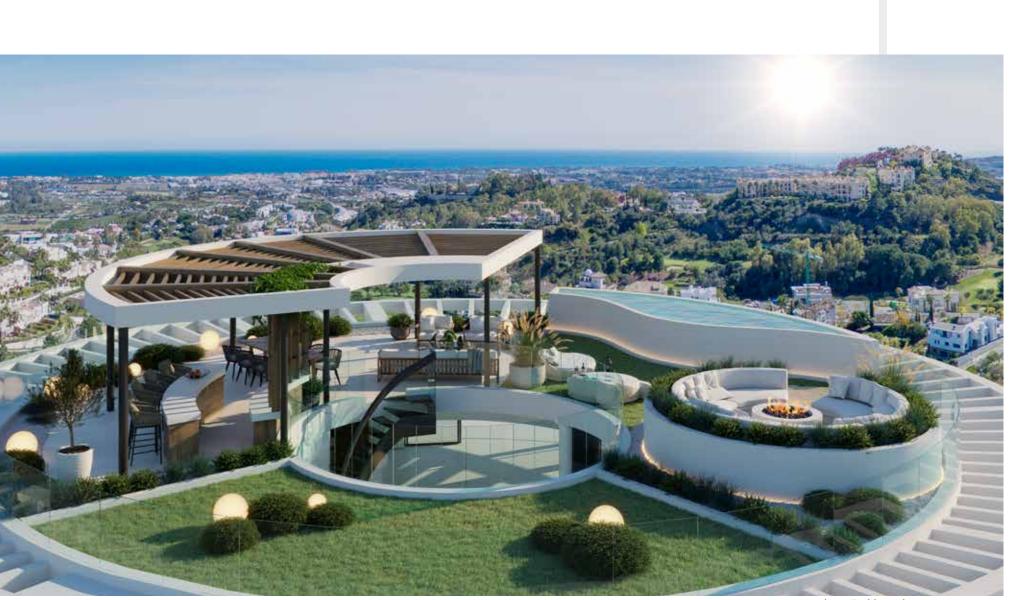

#### ROOF TERRACE

AN INTERNAL STAIRCASE TAKES YOU TO THE ROOF OF THE BUILDING AND YOUR IOO% PRIVATE ROOF TERRACE. ADD A POOL, A JACUZZI OR AN OUTDOOR KITCHEN, AND YOU CAN EASILY IMAGINE ALL THE GOOD TIMES TO COME, WITH ONLY THE STARS ABOVE YOU AND THE HORIZON BELOW. THERE IS NO DOUBT THAT THE 222 SQUARE METRE ROOF TERRACE WILL BECOME ONE OF YOUR FAVOURITE PLACES.

### Unlimited space

ONLY TWO PENTHOUSES ARE AVAILABLE IN EACH BLOCK, ENSURING THEIR EXCLUSIVITY AND PROVIDING AN ABUNDANCE OF SPACE. THE INCREDIBLE WRAPAROUND TERRACE PROVIDES MANY IDYLLIC PLACES FOR DINING, RELAXATION AND A SOURCE OF LIGHT FOR THE LARGE APARTMENT. A SEAMLESS INTEGRATION BETWEEN THE INDOOR AND OUTDOOR SPACE ALLOWS YOU TO ENJOY THE TERRACE DAILY. ADDITIONALLY, EACH PENTHOUSE IS EQUIPPED WITH A BREATHTAKING ROOF TERRACE.