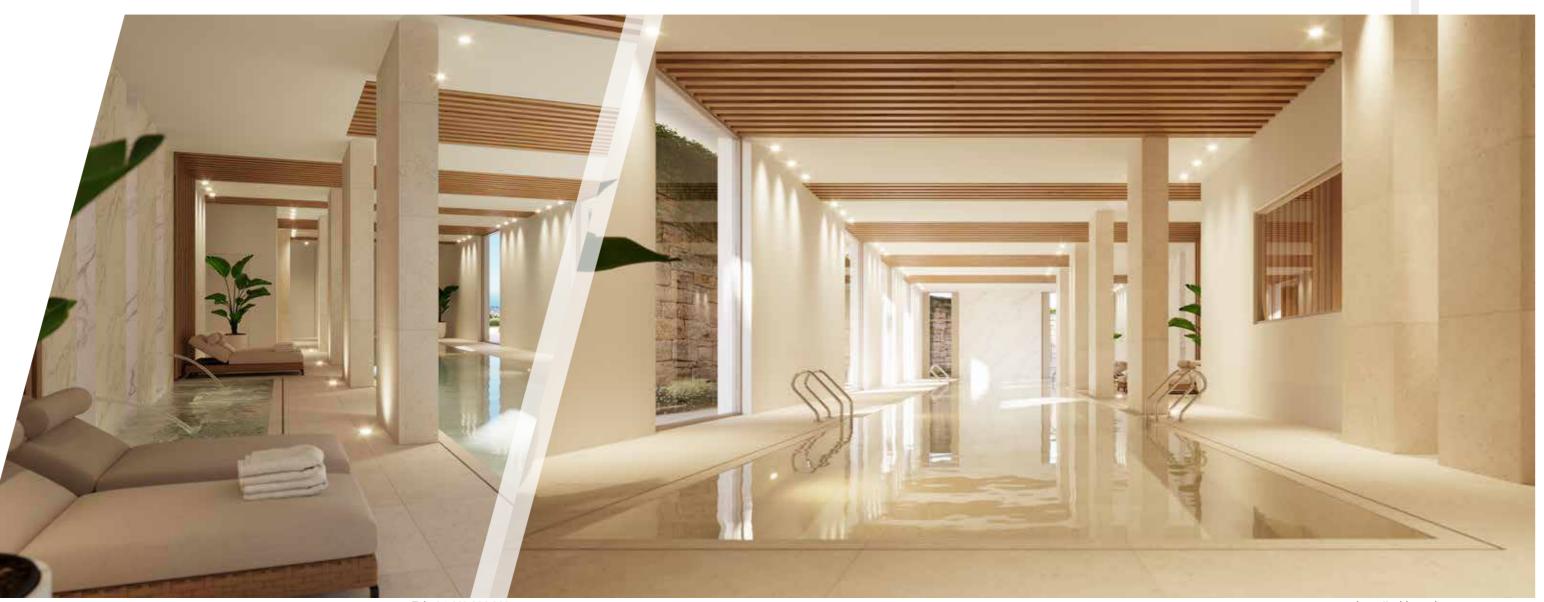

### A premium spa

OUR SPA WELCOMES YOU WITH ITS COMFORTING ENVIRONMENT AND LUXURIOUS FACILITIES. ENJOY THE STEAM ROOM, SAUNA, ICE BATH AND JACUZZI. GO FOR A SWIM IN THE HEATED 25-METRE POOL, AN IDEAL WAY TO COMPLETE YOUR WORKOUT, AS YOU WOULD AT ANY FIVE-STAR RESORT.

> TURKISH BATH SAUNA & ICE BATH JACUZZI 25-METRE HEATED POOL