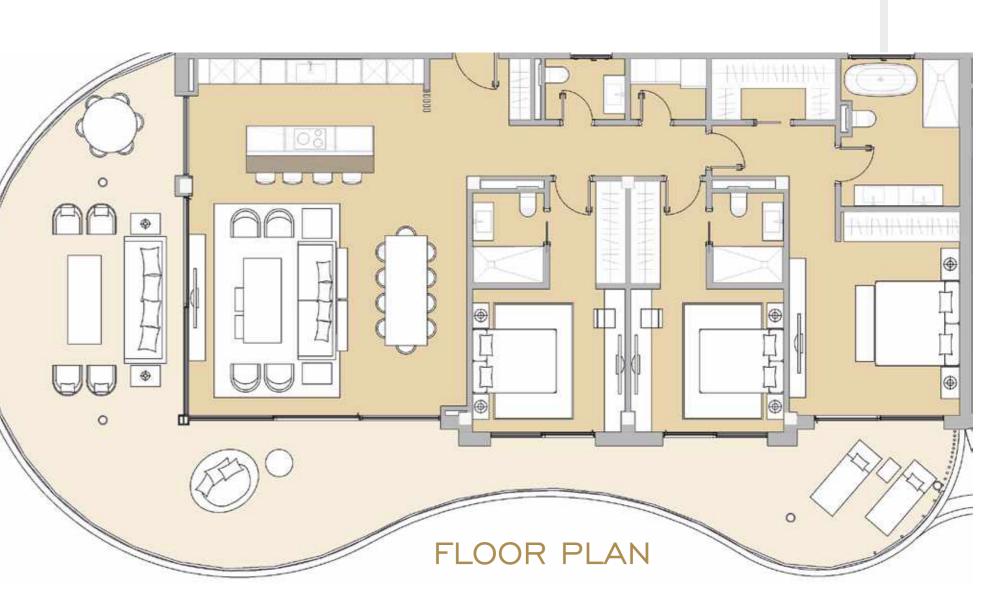

#### 582 M<sup>2</sup> AT YOUR DISPOSAL

AVAILABLE IN THREE- AND FOUR-BEDROOM CONFIGURATION, IT IS EASY TO GET THE SPACE YOU DESIRE. A CIRCULAR HALLWAY IN THE CENTRE PROVIDES ACCESS TO EACH SPACIOUS BEDROOM, ALL WITH EN-SUITE BATHROOMS. THE LUXURIOUS OPEN-PLAN KITCHEN MERGES WITH THE LIVING ROOM, COVERING A TOTAL SPACE OF 66 SQUARE METRES. THE MASTER BEDROOM IS EQUIPPED WITH A GENEROUS EN-SUITE BATHROOM AND AN SPACIOUS WALK-IN WARDROBE.

#### USABLE AREA

| HALL & HALLWAY                  | 35,68 M²                                   | OPEN PLAN LOUNGE                       | 66,46 M <sup>2</sup>             |
|---------------------------------|--------------------------------------------|----------------------------------------|----------------------------------|
| LAUNDRY<br>STORAGE ROOM I       | I ,49M²<br>I ,62 M²                        | BEDROOM I<br>BEDROOM II<br>BEDROOM III | 48,51 M²<br>25,44 M²<br>24,74 M² |
| GUEST TOILET<br>STORAGE ROOM II | 2,64 M <sup>2</sup><br>1,61 M <sup>2</sup> |                                        |                                  |
| TERRACE                         | 127 M <sup>2</sup>                         | ROOF TERRACE                           | 222 M <sup>2</sup>               |

TOTAL SURFACE 582 M<sup>2</sup>