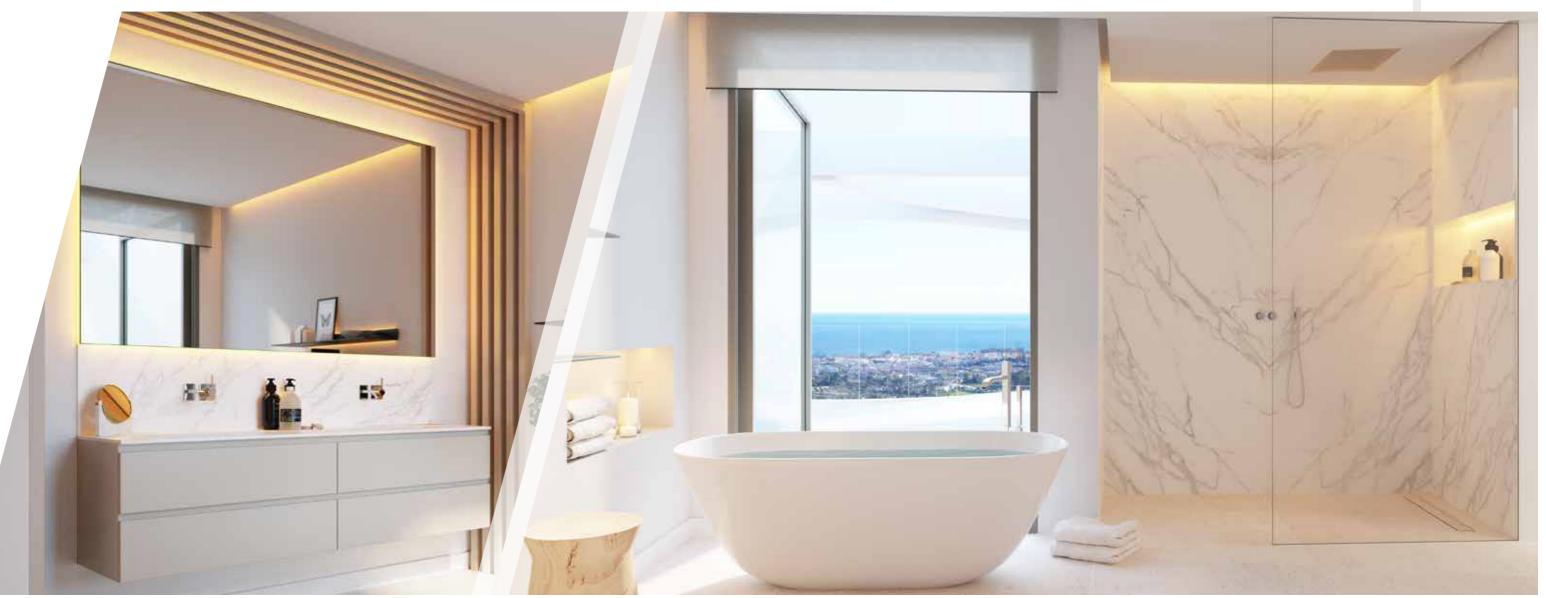

# BATHROOMS

### Soft & warm materials

LARGE MIRRORS, ELEGANT FURNITURE AND CLEAN SURFACES – OUR RECIPE FOR OUTSTANDING LUXURY BATHROOMS. MIXING THE BATHROOM FURNISHINGS WITH WOOD BRINGS A NATURAL ELEMENT TO BALANCE OUT THE BEAUTIFUL CERAMIC TILING. THE TAPS AND ACCESSORIES FROM DORNBRACHT IN ELEGANT CHROME FINISH PROVIDE THE BEST GERMAN QUALITY. WALK-IN SHOWERS ARE INSTALLED IN ALL BATHROOMS. THE WALL-HUNG TOILETS ARE FROM VILLEROY & BOCH AND ARE OFFERED WITH THREE DIFFERENT PUSH PLATES. ELECTRIC UNDERFLOOR HEATING KEEPS YOUR FEET WARM EVEN ON THE RARE COLD DAYS.

DORNBRACHT TAPS VILLEROY & BOSH TOILETS ELECTRIC UNDERFLOOR HEATING HEATED ANTI-MIST MIRROR