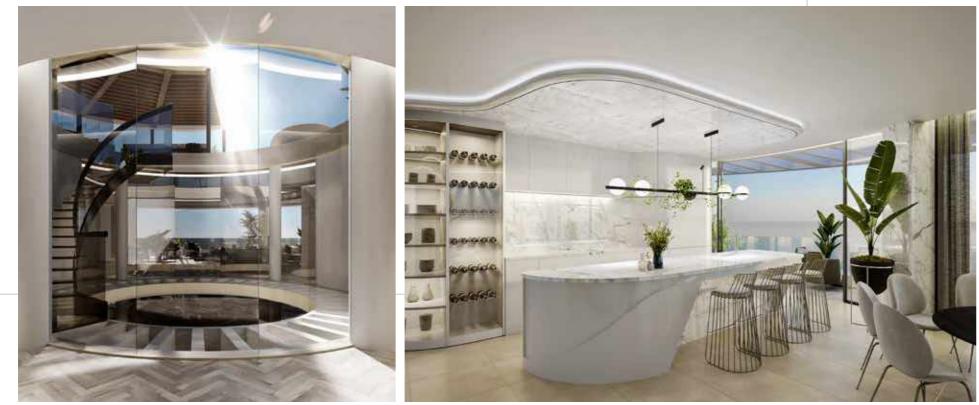

#### Iconic residences

A SPECTACULAR ARCHITECTURAL STATEMENT AND THE LANDMARK OF THE VIEW. THE 300° OPEN VIEWS ACROSS THE HORIZON FROM SUNRISE TO SUNSET, ALONG WITH UNLIMITED LIGHT, SET THE SCENE FOR THIS MAGNIFICENT BUILDING. A CIRCULAR ATRIUM AT THE CORE OF THE BUILDING ENSURES THAT NATURAL LIGHT REACHES EVERY PART OF THE APARTMENT.

### Open-plan kitchen

WE HAVE HANDPICKED COMPONENTS OF THE HIGHEST QUALITY; THEREFORE, YOUR KITCHEN WILL BE A PLEASANT PLACE TO COOK, LIVE AND ENTERTAIN IN. APPLIANCES FROM MIELE AND HIGH QUALITY KITCHEN FURNISHINGS GUARANTEE AN IMPRESSIVE EXPERIENCE. THE KITCHEN IS OFFERED IN A VARIETY OF CONFIGURATIONS, LACQUERED IN OFF-WHITE, BLACK OR PORCELAIN TILING WITH A MARBLEISED APPEARANCE. THE WORKTOPS CAN BE SELECTED IN EITHER GREY OR WHITE PORCELAIN.