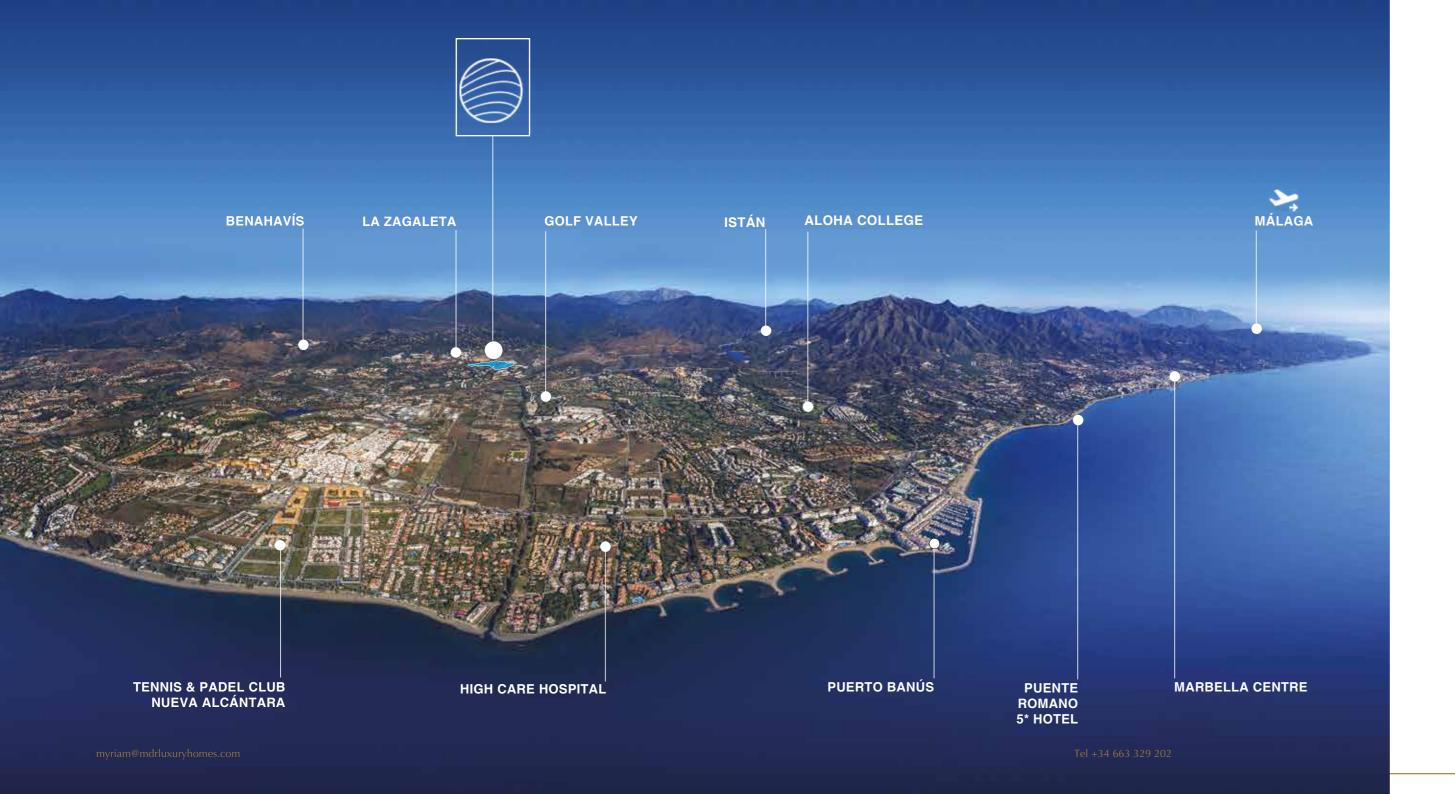

### A privileged location for enjoying life to the fullest

THE VIEW MARBELLA IS CONVENIENTLY LOCATED BETWEEN MARBELLA AND BENAHAVÍS, WITH THE VIEW ON EL MADROÑAL IN ITS BACKYARD. BOTH THE ACCESS ROAD THROUGH LA QUINTA AND THE MAIN RONDA ROAD OFFER QUICK AND EASY ACCESS TO THE BEACHES AND TOWN CENTRES.

### THE COSTA DEL SOL, A GOLF LOVERS PARADISE

Top courses close together and splendid weather conditions year-round

WITH OVER 70 GOLF COURSES, COSTA DEL SOL IS A TOP EUROPEAN DESTINATION FOR GOLF LOVERS.

BENAHAVÍS & MARBELLA ARE HOME TO SOME OF THE BEST COURSES, INCLUDING LOS ARQUEROS GOLF & COUNTRY CLUB, LA QUINTA AND THE EXCLUSIVE MARBELLA CLUB GOLF RESORT.

THE COMBINATION OF SUPERIOR GOLFING FACILITIES AND MILD WEATHER CONDITIONS ENSURE THAT YOU CAN GOLF YEAR-ROUND – AN IDEAL LOCATION FOR GOLF WITH FRIENDS AND FAMILY.