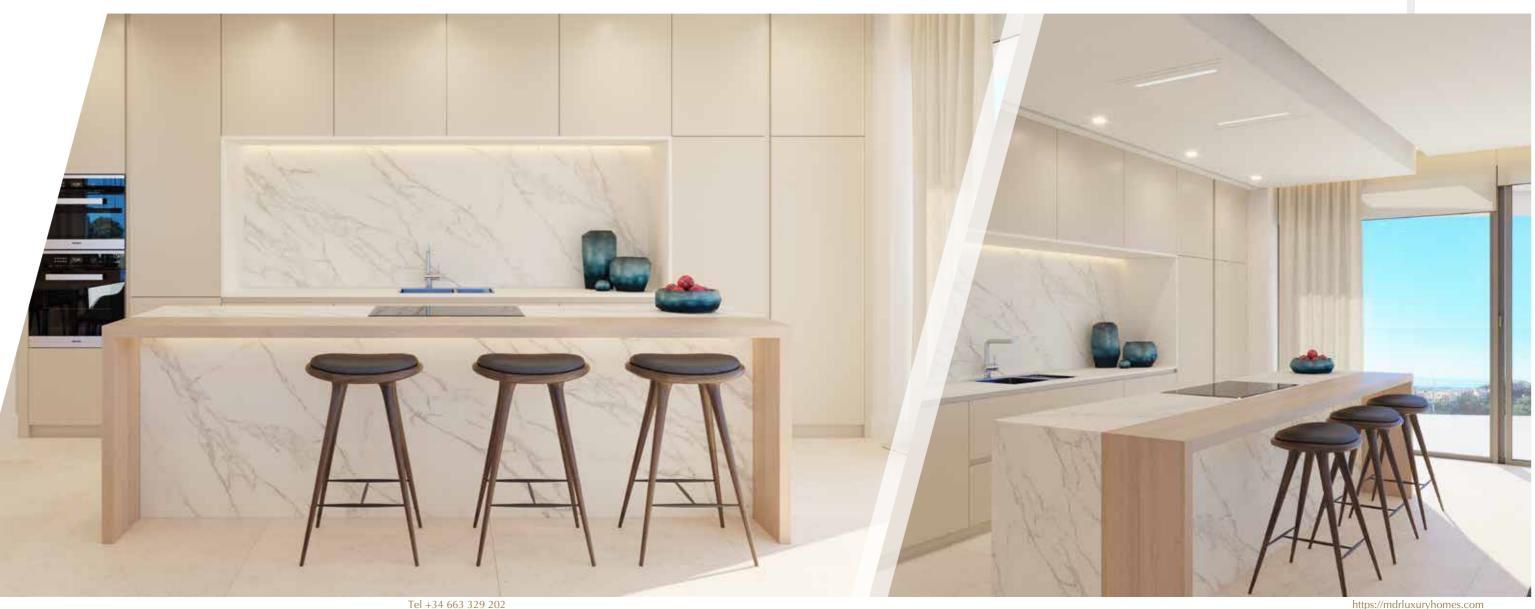

### KITCHEN

### Open-plan kitchen

WE HAVE HANDPICKED COMPONENTS OF THE HIGHEST QUALITY; THEREFORE, YOUR KITCHEN WILL BE A PLEASANT PLACE TO COOK, LIVE AND ENTERTAIN IN. APPLIANCES FROM MIELE AND HIGH QUALITY KITCHEN FURNISHINGS GUARANTEE AN IMPRESSIVE EXPERIENCE. THE KITCHEN IS OFFERED IN A VARIETY OF CONFIGURATIONS, LACQUERED IN OFF-WHITE, BLACK OR PORCELAIN TILING WITH A MARBLEISED APPEARANCE. THE WORKTOPS CAN BE SELECTED IN EITHER GREY OR WHITE PORCELAIN.

MIELE OR GAGGENAU APPLIANCES PORCELAIN WORKTOPS SOFT-CLOSE AND HIDDEN GRIPS IN-CEILING EXTRACTOR HOOD