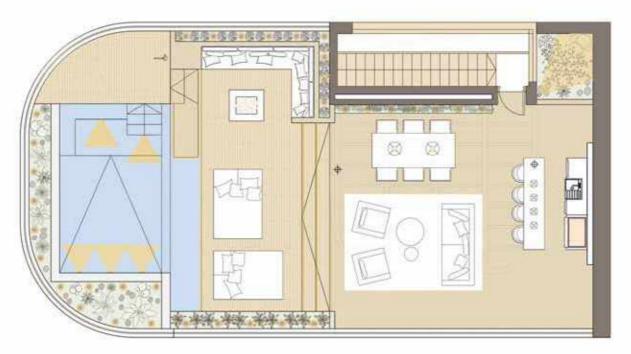

#### 499 M<sup>2</sup> AT YOUR DISPOSAL

ENJOY AND INDULGE IN AN ABUNDANCE OF SPACE WITH YOUR FAMILY IN THIS 499 SQUARE METRE PENTHOUSE APARTMENT. A MASTER BEDROOM SUITE OF 40 SQUARE METRES INCLUDES BOTH A WALK-IN CLOSET AND A GENEROUS BATHROOM WITH TERRACE ACCESS. THE THREE ADDITIONAL BEDROOMS ALL OFFER EN-SUITE BATHROOMS AND BUILT-IN WARDROBES. THE ENTIRE 218 SQUARE METRES STRETCHES ACROSS THE ENTIRE WIDTH OF THE APARTMENT, AND IS COMPLEMENTED BY THE EVEN LARGER ROOF TERRACE.

#### USABLE AREA

| HALL & HALLWAY   | 24,75 M <sup>2</sup> | BEDROOM I       | I 8,44 M <sup>2</sup> |
|------------------|----------------------|-----------------|-----------------------|
| OPEN PLAN LOUNGE | 51,48 M <sup>2</sup> | DRESSING ROOM I | 5,50 M <sup>2</sup>   |
| GUEST TOILET     | 2,39 M <sup>2</sup>  | BATHROOM I      | I 6,23 M <sup>2</sup> |
| LAUNDRY          | 2,61 M <sup>2</sup>  | BEDROOM II      | I 6,94 M <sup>2</sup> |
| STAIRS           | 5,54 M <sup>2</sup>  | BATHROOM II     | 4,39 M <sup>2</sup>   |
|                  | 16,94 M <sup>2</sup> | BEDROOM IV      | 11,88 M <sup>2</sup>  |
|                  | 4,28 M <sup>2</sup>  | BATHROOM IV     | 4,01 M <sup>2</sup>   |

TOTAL AREA 499,67 M<sup>2</sup>

#### ROOF TERRACE

AN INTERNAL STAIRCASE TAKES YOU TO THE ROOF TERRACE, PROVIDING PLENTY OF SPACE AND PRIVACY. ADD A POOL, A JACUZZI AND AN OUTDOOR KITCHEN, AND IT'S EASY TO IMAGINE DINNERS, BARBEQUES AND LAZY DAYS IN THE SUN.