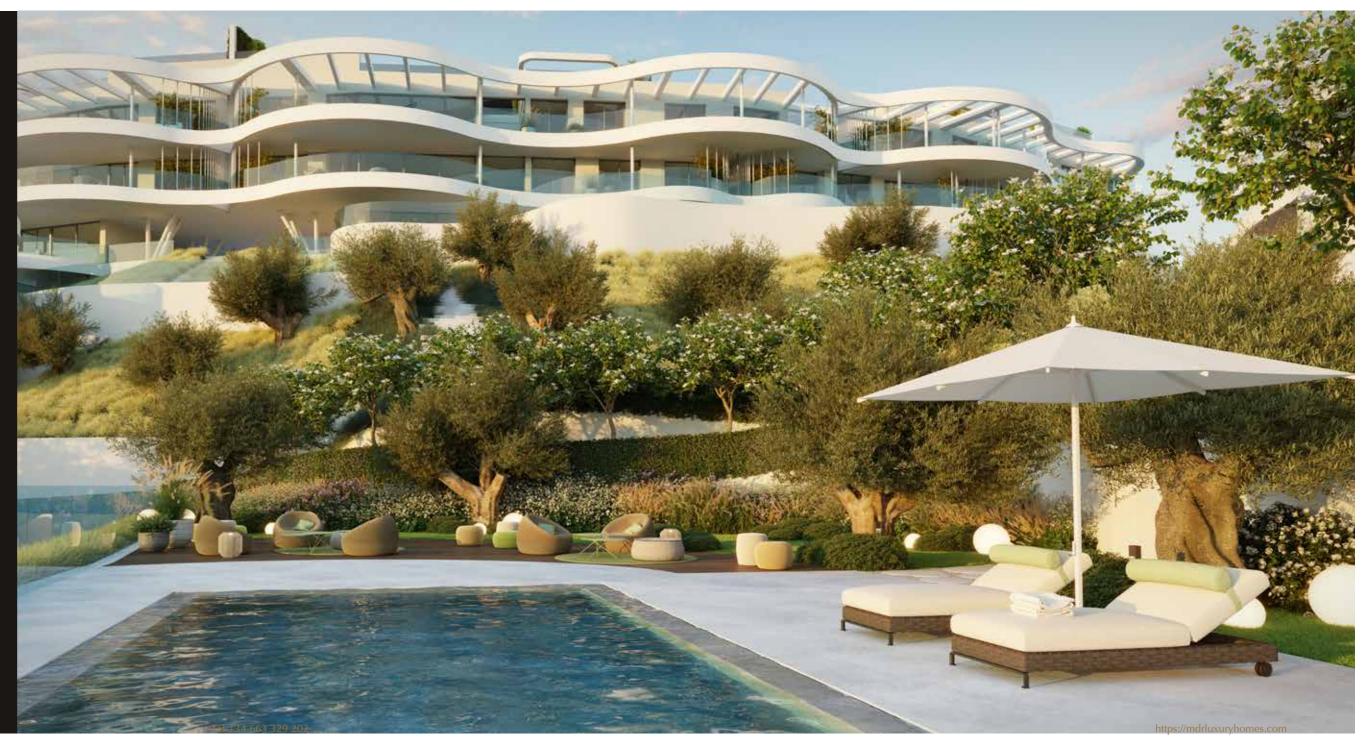

### A carefully landscaped paradise

THE CLASSIC ANDALUCIAN OLIVE TREES, MIXED WITH OVER 15 OTHER VARIETIES, CREATE A DIVERSE AND ENTICING LANDSCAPE. TOGETHER WITH 23 DIFFERENT VARIETIES OF FLOWERS AND LOW BUSHES, THE END RESULT IS A COLOURFUL VEGETATION, BLOOMING THROUGHOUT THE YEAR. ELEGANT FURNITURE, WALKWAYS AND COVERED PASSAGES COMPLETE THE DELIGHTFUL EXPERIENCE.