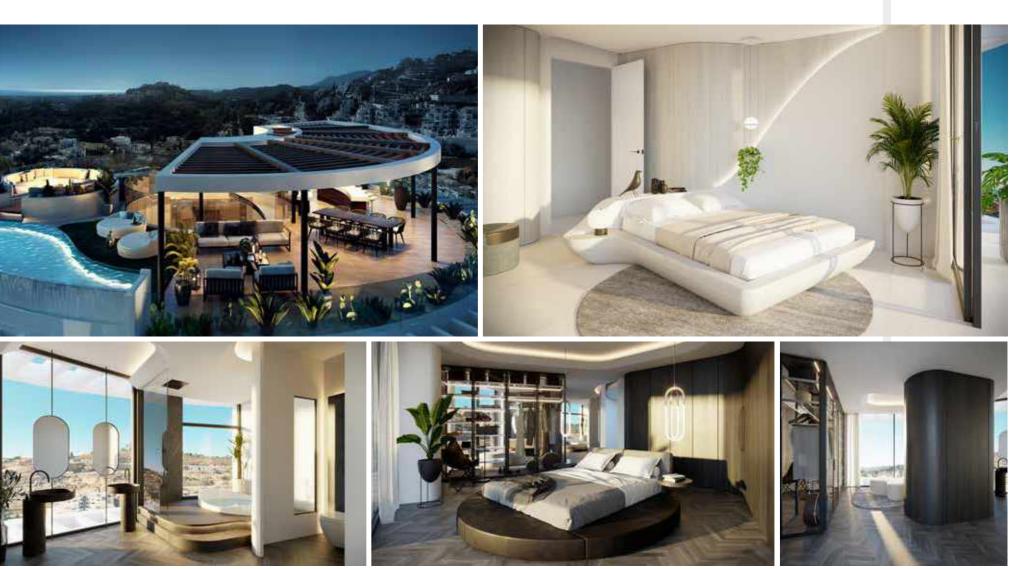

#### ROOF TERRACE

AN INTERNAL STAIRCASE TAKES YOU TO THE ROOF OF THE BUILDING AND YOUR IOO% PRIVATE ROOF TERRACE. ADD A POOL, A JACUZZI OR AN OUTDOOR KITCHEN, AND YOU CAN EASILY IMAGINE ALL THE GOOD TIMES TO COME, WITH ONLY THE STARS ABOVE YOU AND THE HORIZON BELOW. THERE IS NO DOUBT THAT THE 222 SQUARE METRE ROOF TERRACE WILL BECOME ONE OF YOUR FAVOURITE PLACES.

### Unlimited space

ONLY TWO PENTHOUSES ARE AVAILABLE IN EACH BLOCK, ENSURING THEIR EXCLUSIVITY AND PROVIDING AN ABUNDANCE OF SPACE. THE INCREDIBLE WRAPAROUND TERRACE PROVIDES MANY IDYLLIC PLACES FOR DINING, RELAXATION AND A SOURCE OF LIGHT FOR THE LARGE APARTMENT. A SEAMLESS INTEGRATION BETWEEN THE INDOOR AND OUTDOOR SPACE ALLOWS YOU TO ENJOY THE TERRACE DAILY. ADDITIONALLY, EACH PENTHOUSE IS EQUIPPED WITH A BREATHTAKING ROOF TERRACE.

#### 499 M<sup>2</sup> AT YOUR DISPOSAL

ENJOY AND INDULGE IN AN ABUNDANCE OF SPACE WITH YOUR FAMILY IN THIS 499 SQUARE METRE PENTHOUSE APARTMENT. A MASTER BEDROOM SUITE OF 40 SQUARE METRES INCLUDES BOTH A WALK-IN CLOSET AND A GENEROUS BATHROOM WITH TERRACE ACCESS. THE THREE ADDITIONAL BEDROOMS ALL OFFER EN-SUITE BATHROOMS AND BUILT-IN WARDROBES. THE ENTIRE 218 SQUARE METRES STRETCHES ACROSS THE ENTIRE WIDTH OF THE APARTMENT, AND IS COMPLEMENTED BY THE EVEN LARGER ROOF TERRACE.

#### ROOF TERRACE

AN INTERNAL STAIRCASE TAKES YOU TO THE ROOF TERRACE, PROVIDING PLENTY OF SPACE AND PRIVACY. ADD A POOL, A JACUZZI AND AN OUTDOOR KITCHEN, AND IT'S EASY TO IMAGINE DINNERS, BARBEQUES AND LAZY DAYS IN THE SUN.