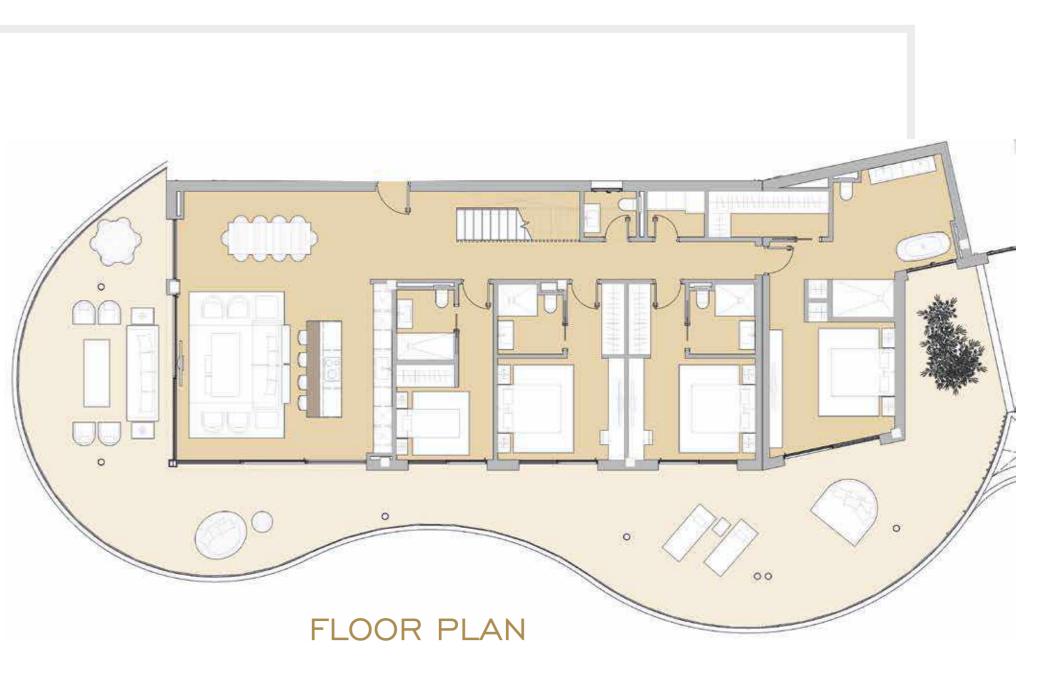

#### 582 M<sup>2</sup> AT YOUR DISPOSAL

AVAILABLE IN THREE- AND FOUR-BEDROOM CONFIGURATION, IT IS EASY TO GET THE SPACE YOU DESIRE. A CIRCULAR HALLWAY IN THE CENTRE PROVIDES ACCESS TO EACH SPACIOUS BEDROOM, ALL WITH EN-SUITE BATHROOMS. THE LUXURIOUS OPEN-PLAN KITCHEN MERGES WITH THE LIVING ROOM, COVERING A TOTAL SPACE OF 66 SQUARE METRES. THE MASTER BEDROOM IS EQUIPPED WITH A GENEROUS EN-SUITE BATHROOM AND AN SPACIOUS WALK-IN WARDROBE.

#### USABLE AREA

| HALL & HALLWAY                  | 35,68 M²                                   | OPEN PLAN LOUNGE                       | 66,46 M <sup>2</sup>             |
|---------------------------------|--------------------------------------------|----------------------------------------|----------------------------------|
| LAUNDRY<br>STORAGE ROOM I       | I ,49M²<br>I ,62 M²                        | BEDROOM I<br>BEDROOM II<br>BEDROOM III | 48,51 M²<br>25,44 M²<br>24,74 M² |
| GUEST TOILET<br>STORAGE ROOM II | 2,64 M <sup>2</sup><br>1,61 M <sup>2</sup> |                                        |                                  |
| TERRACE                         | 127 M <sup>2</sup>                         | ROOF TERRACE                           | 222 M <sup>2</sup>               |

TOTAL SURFACE 582 M<sup>2</sup>

#### ROOF TERRACE

AN INTERNAL STAIRCASE TAKES YOU TO THE ROOF OF THE BUILDING AND YOUR IOO% PRIVATE ROOF TERRACE. ADD A POOL, A JACUZZI OR AN OUTDOOR KITCHEN, AND YOU CAN EASILY IMAGINE ALL THE GOOD TIMES TO COME, WITH ONLY THE STARS ABOVE YOU AND THE HORIZON BELOW. THERE IS NO DOUBT THAT THE 222 SQUARE METRE ROOF TERRACE WILL BECOME ONE OF YOUR FAVOURITE PLACES.