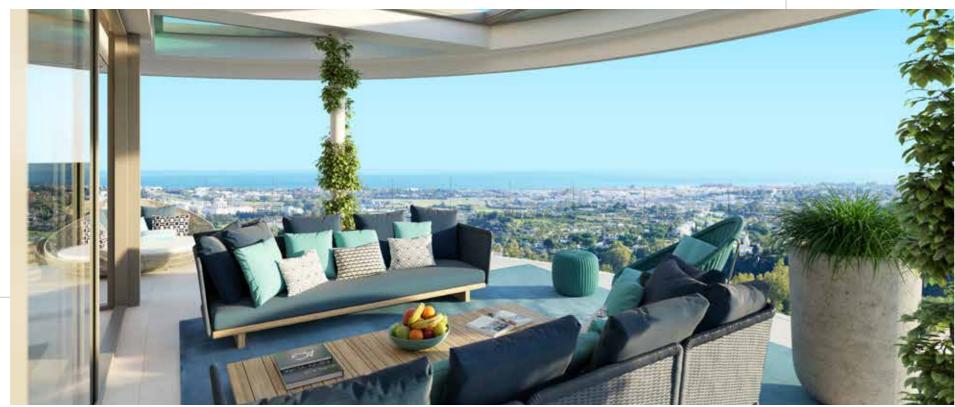

#### BALANCE: LIGHT & SPACE

### VERSATILE, MODERN & LUMINOUS APARTMENTS

Uniformity and continuity generate the flow between your indoor and outdoor spaces

SPECIAL ATTENTION HAS BEEN PAID TO LIGHT, GUARANTEEING THAT ALL LIVING SPACES ARE RADIANT WITH NATURAL LIGHT. THE SEAMLESS INTEGRATION BETWEEN THE TERRACE AND INDOOR SPACE CREATES AN EXCEPTIONAL HOME.