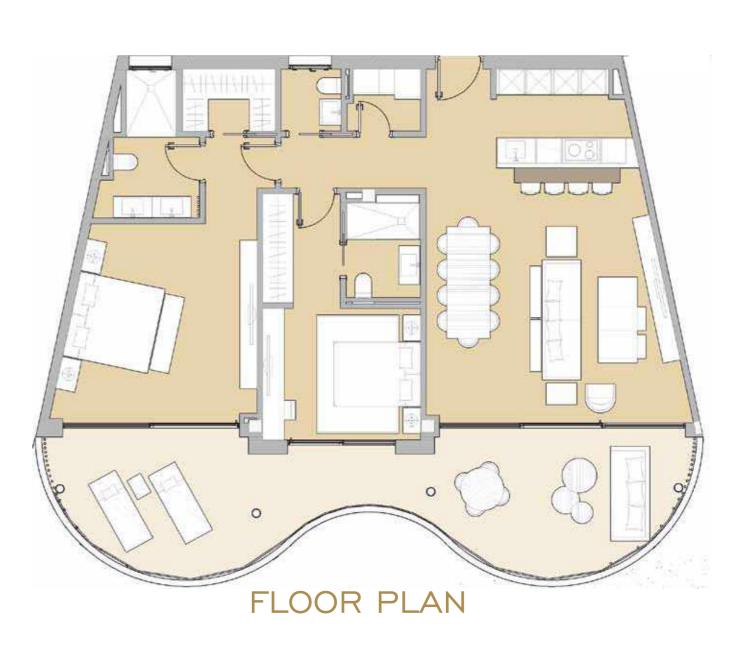

#### 582 M<sup>2</sup> AT YOUR DISPOSAL

AVAILABLE IN THREE- AND FOUR-BEDROOM CONFIGURATION, IT IS EASY TO GET THE SPACE YOU DESIRE. A CIRCULAR HALLWAY IN THE CENTRE PROVIDES ACCESS TO EACH SPACIOUS BEDROOM, ALL WITH EN-SUITE BATHROOMS. THE LUXURIOUS OPEN-PLAN KITCHEN MERGES WITH THE LIVING ROOM, COVERING A TOTAL SPACE OF 66 SQUARE METRES. THE MASTER BEDROOM IS EQUIPPED WITH A GENEROUS EN-SUITE BATHROOM AND AN SPACIOUS WALK-IN WARDROBE.

#### USABLE AREA

| HALL & HALLWAY                  | 35,68 M²                                   | OPEN PLAN LOUNGE                       | 66,46 M <sup>2</sup>             |
|---------------------------------|--------------------------------------------|----------------------------------------|----------------------------------|
| LAUNDRY<br>STORAGE ROOM I       | I ,49M²<br>I ,62 M²                        | BEDROOM I<br>BEDROOM II<br>BEDROOM III | 48,51 M²<br>25,44 M²<br>24,74 M² |
| GUEST TOILET<br>STORAGE ROOM II | 2,64 M <sup>2</sup><br>1,61 M <sup>2</sup> |                                        |                                  |
| TERRACE                         | 127 M <sup>2</sup>                         | ROOF TERRACE                           | 222 M <sup>2</sup>               |

TOTAL SURFACE 582 M<sup>2</sup>