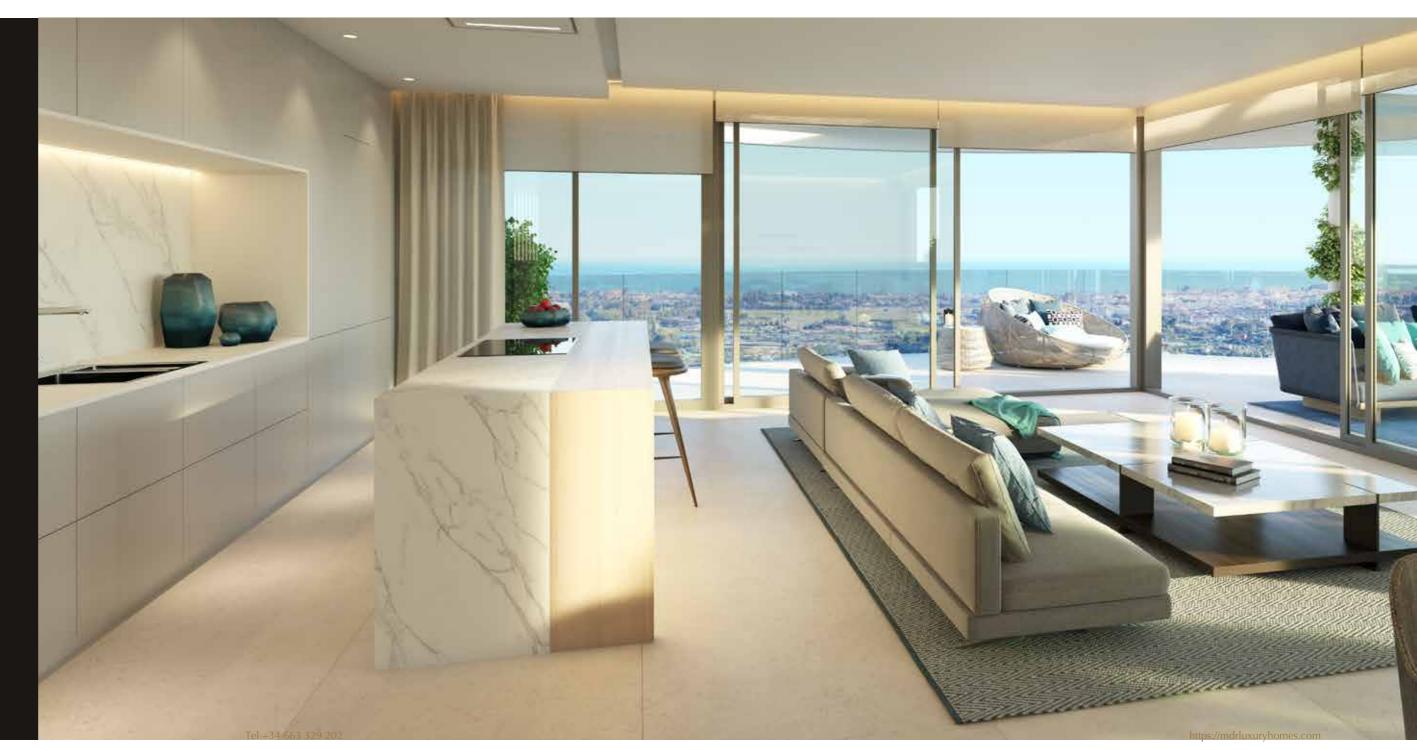

# LIVING AREA

### Light & Space

LARGE WINDOWS AND OPEN SPACES ARE KEY ELEMENTS TO MAXIMISE NATURAL LIGHT. LIGHT-COLOURED MATERIALS HAVE BEEN SELECTED THROUGHOUT, CREATING A SOFT BACKGROUND, ALLOWING YOUR FURNITURE AND DECORATIONS TO CREATE THE FOREGROUND. LARGE FORMAT TILES MATCH THE TERRACE TILING TO CREATE A FLOW BETWEEN THE INSIDE AND OUTSIDE SPACES. UNDERFLOOR HEATING IS INSTALLED THROUGHOUT THE APARTMENT, AND ELECTRICAL UNDERFLOOR HEATING IS INSTALLED IN THE BATHROOMS FOR INCREASED RESPONSIVENESS AND COMFORT.

STATE-OF-THE-ART AIR-CONDITIONING GUARANTEES A PLEASANT INDOOR CLIMATE. DOMOTICA SYSTEMS CAN BE INSTALLED. THE RENOWNED WINDOW BRAND SCHÜKO WILL PROVIDE THE HIGH WINDOWS AND SLIDING DOORS, OFFERING THE HIGHEST ENERGY EFFICIENCY AND GERMAN QUALITY.