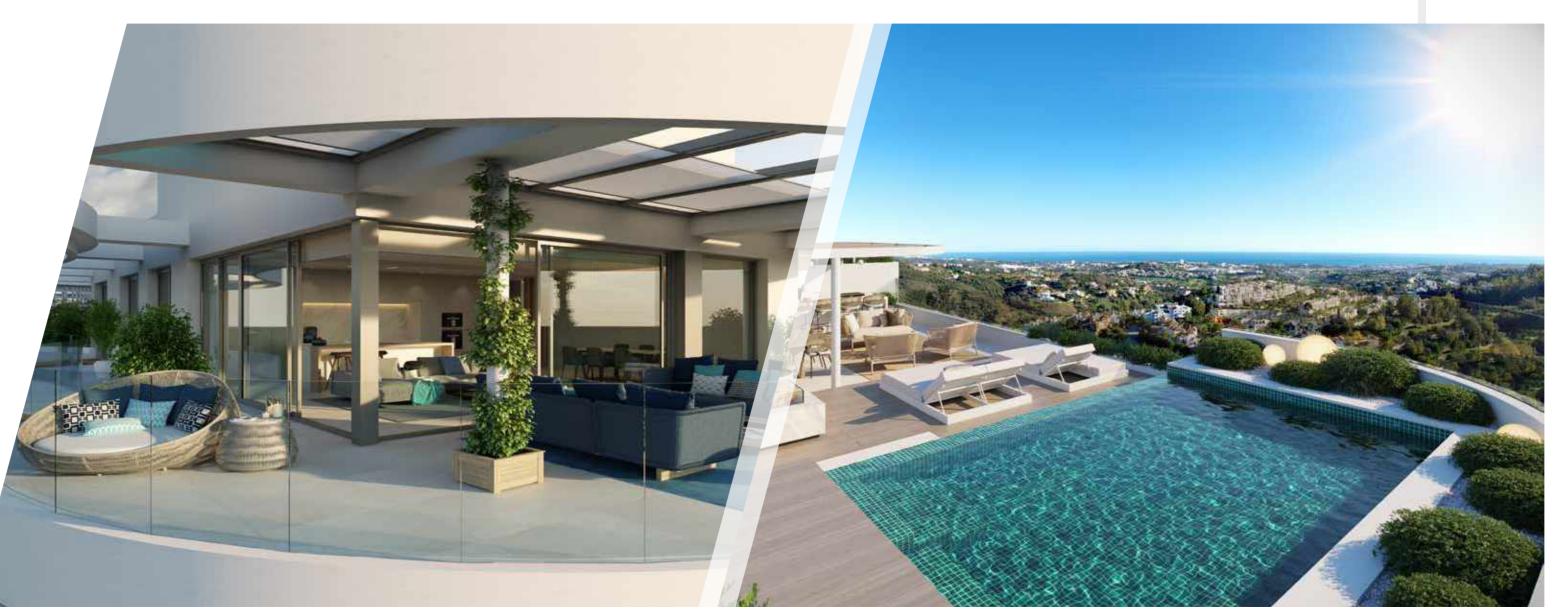

# TERRACES

### Spacious & luminous

THE LARGE TERRACES ARE THE EYE-CATCHING FEATURES OF OUR RESIDENCES. IN THE WONDERFUL, MILD CLIMATE OF MARBELLA, WITH AN ALMOST UNLIMITED AMOUNT OF SUNLIGHT, WE ARE SURE THAT YOU WANT TO SPEND AS MUCH TIME AS POSSIBLE OUTDOORS. THE 75 X 75 CM TILING WHICH MATCHES THE INTERIOR AND THE HIDDEN WINDOW FRAMES ENSURE A SEAMLESS INTEGRATION WITH THE INSIDE SPACE. THERE IS PLENTY OF SPACE FOR BOTH DINING AND LOUNGING. THE RAILINGS ARE MADE OF GLASS, SO NOTHING STANDS IN THE WAY OF YOU AND THE BREATHTAKING VIEWS OF THE SEA AND THE MOUNTAINS. THE ROOF AND GROUND TERRACES CAN BE EQUIPPED WITH A PRIVATE POOL, JACUZZI AND OUTDOOR KITCHEN.

FLOATING 75x75cm CERAMIC TILES GLASS RAILING OPTIONAL POOL &SPA OPTIONAL OUTDOOR KITCHEN