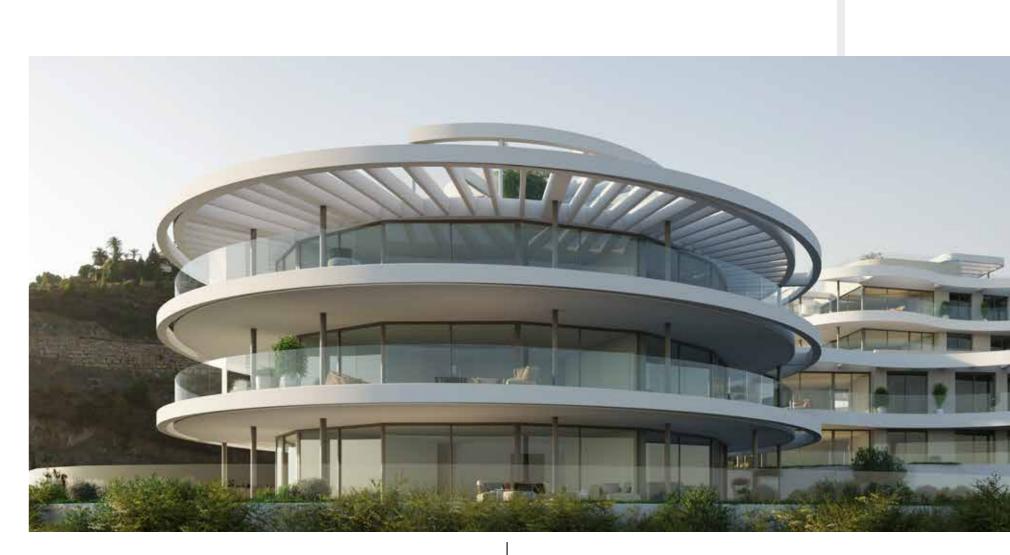

#### Iconic residences

A SPECTACULAR ARCHITECTURAL STATEMENT AND THE LANDMARK OF THE VIEW. THE 300° OPEN VIEWS ACROSS THE HORIZON FROM SUNRISE TO SUNSET, ALONG WITH UNLIMITED LIGHT, SET THE SCENE FOR THIS MAGNIFICENT BUILDING. A CIRCULAR ATRIUM AT THE CORE OF THE BUILDING ENSURES THAT NATURAL LIGHT REACHES EVERY PART OF THE APARTMENT.

### Unlimited space

ONLY TWO PENTHOUSES ARE AVAILABLE IN EACH BLOCK, ENSURING THEIR EXCLUSIVITY AND PROVIDING AN ABUNDANCE OF SPACE. THE INCREDIBLE WRAPAROUND TERRACE PROVIDES MANY IDYLLIC PLACES FOR DINING, RELAXATION AND A SOURCE OF LIGHT FOR THE LARGE APARTMENT. A SEAMLESS INTEGRATION BETWEEN THE INDOOR AND OUTDOOR SPACE ALLOWS YOU TO ENJOY THE TERRACE DAILY. ADDITIONALLY, EACH PENTHOUSE IS EQUIPPED WITH A BREATHTAKING ROOF TERRACE.