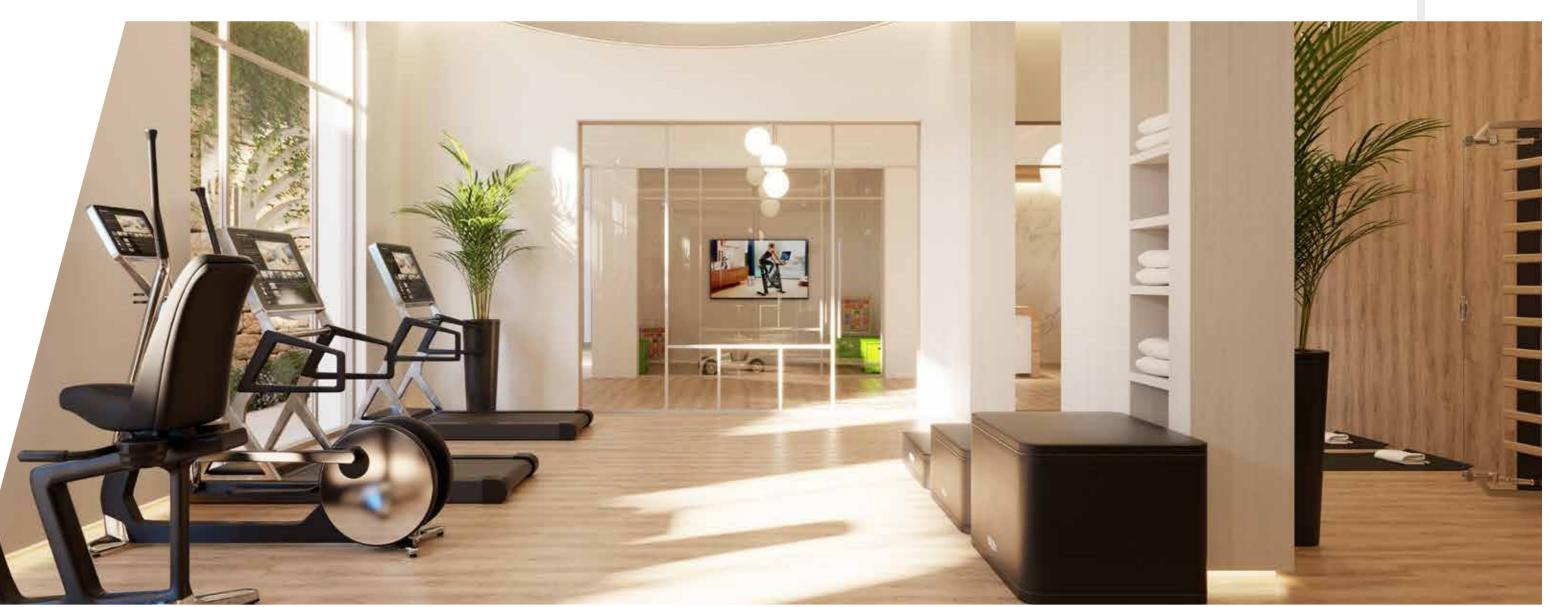

### Gym & Kids Area

IN ADDITION TO THE SPA, WE HAVE INSTALLED A FULLY EQUIPPED GYM, ALLOWING FOR BOTH CARDIO AND WEIGHT-ORIENTATED EXERCISES. THE GYM IS 150 SQUARE METRES, WITH EFFICIENT VENTILATION AND BEAUTIFUL GARDEN VIEWS. OUR GYM EQUIPMENT IS OF THE HIGHEST QUALITY, ENSURING A PLEASANT EXPERIENCE. NEXT TO THE GYM THERE IS A KIDS PLAY AREA, MAKING IT POSSIBLE TO WORK OUT WITHOUT LOSING SIGHT OF YOUR CHILDREN.

> CARDIO WEIGHTLIFTING YOGA RESISTANCE TRAINING