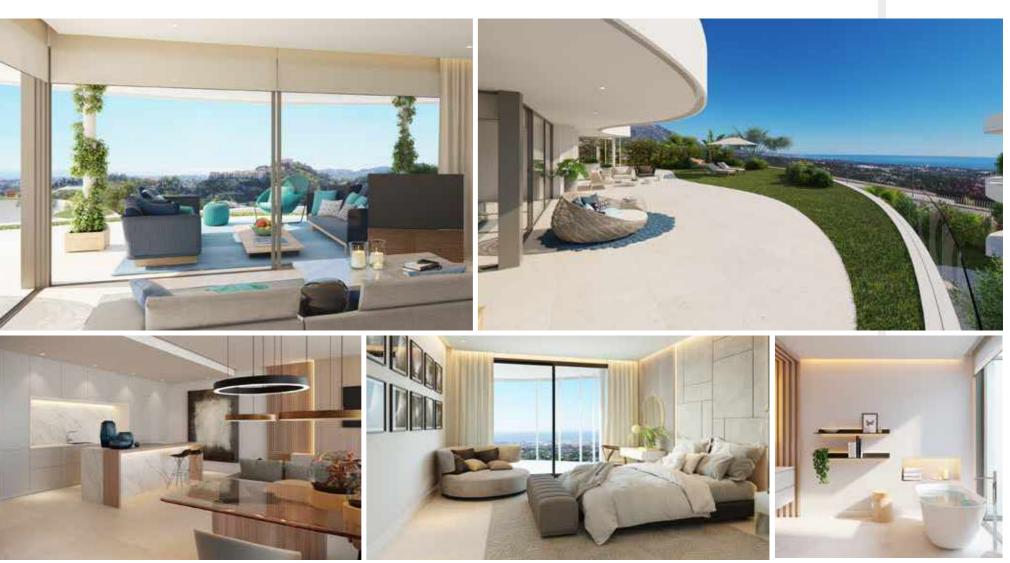

### VERSATILE, MODERN & LUMINOUS APARTMENTS

Uniformity and continuity generate the flow between your indoor and outdoor spaces

SPECIAL ATTENTION HAS BEEN PAID TO LIGHT, GUARANTEEING THAT ALL LIVING SPACES ARE RADIANT WITH NATURAL LIGHT. THE SEAMLESS INTEGRATION BETWEEN THE TERRACE AND INDOOR SPACE CREATES AN EXCEPTIONAL HOME.

#### QUALITY SPECIFICATIONS

SUSTAINABLE LIVING, STYLE AND QUALITY MATERIALS

Each apartment offers an elegant blend of style, quality and attention to details

INSIDE AND OUT, OUR APARTMENTS ARE DESIGNED TO LEAVE A LASTING IMPRESSION.

THE DESIGN TEAM HAS CAREFULLY CHOSEN MATERIALS TO MEET THE HIGHEST STANDARDS AND TO OFFER THE BEST QUALITY ON THE MARKET TODAY.

IT IS A PERFECT COMBINATION OF NATURAL MATERIALS AND PRECISELY MANUFACTURED FITTINGS. YOUR PERSONAL TOUCH WILL MAKE YOUR APARTMENT A UNIQUE HOME.