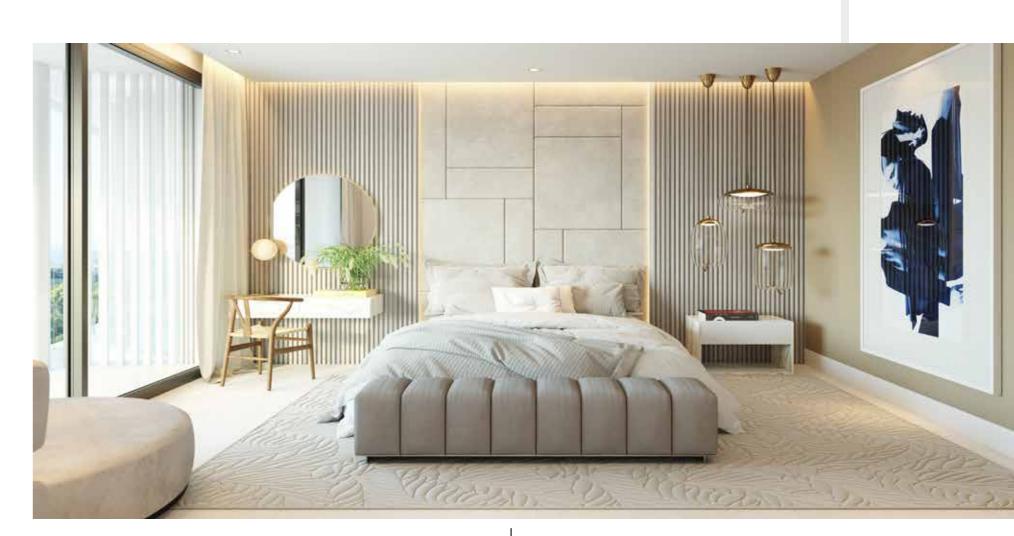

# LIVING AREA

### Light & Space

LARGE WINDOWS AND OPEN SPACES ARE KEY ELEMENTS TO MAXIMISE NATURAL LIGHT. LIGHT-COLOURED MATERIALS HAVE BEEN SELECTED THROUGHOUT, CREATING A SOFT BACKGROUND, ALLOWING YOUR FURNITURE AND DECORATIONS TO CREATE THE FOREGROUND. LARGE FORMAT TILES MATCH THE TERRACE TILING TO CREATE A FLOW BETWEEN THE INSIDE AND OUTSIDE SPACES. UNDERFLOOR HEATING IS INSTALLED THROUGHOUT THE APARTMENT, AND ELECTRICAL UNDERFLOOR HEATING IS INSTALLED IN THE BATHROOMS FOR INCREASED RESPONSIVENESS AND COMFORT.