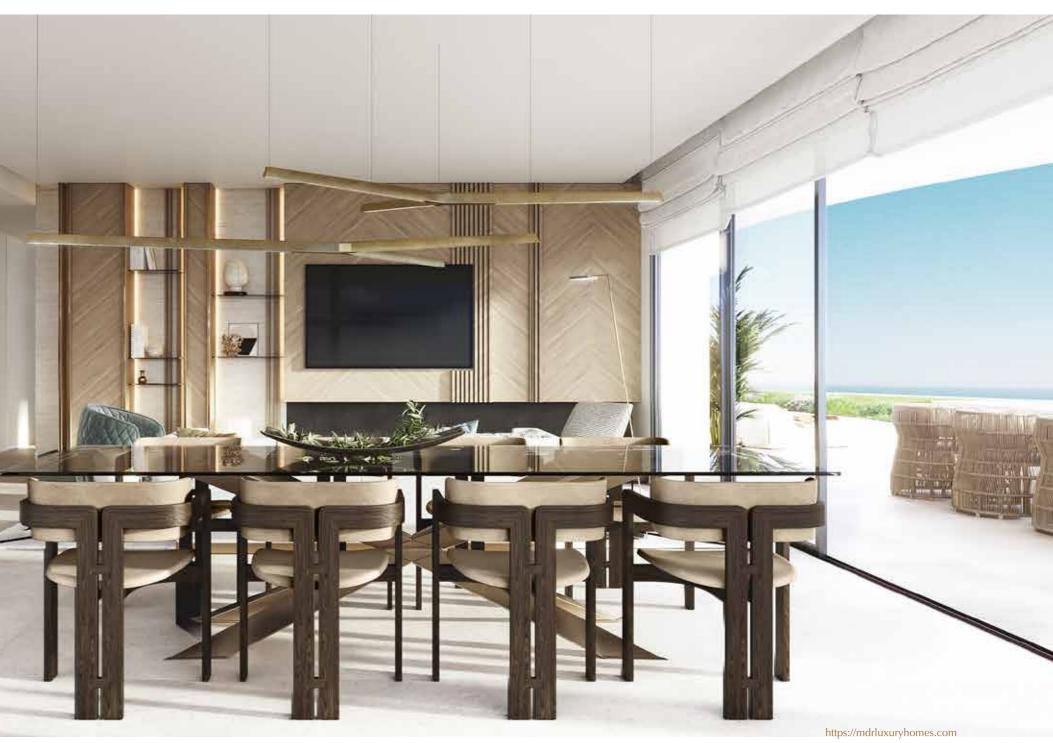

#### 582 M<sup>2</sup> AT YOUR DISPOSAL

AVAILABLE IN THREE- AND FOUR-BEDROOM CONFIGURATION, IT IS EASY TO GET THE SPACE YOU DESIRE. A CIRCULAR HALLWAY IN THE CENTRE PROVIDES ACCESS TO EACH SPACIOUS BEDROOM, ALL WITH EN-SUITE BATHROOMS. THE LUXURIOUS OPEN-PLAN KITCHEN MERGES WITH THE LIVING ROOM, COVERING A TOTAL SPACE OF 66 SQUARE METRES. THE MASTER BEDROOM IS EQUIPPED WITH A GENEROUS EN-SUITE BATHROOM AND AN SPACIOUS WALK-IN WARDROBE.

### Unlimited space

ONLY TWO PENTHOUSES ARE AVAILABLE IN EACH BLOCK, ENSURING THEIR EXCLUSIVITY AND PROVIDING AN ABUNDANCE OF SPACE. THE INCREDIBLE WRAPAROUND TERRACE PROVIDES MANY IDYLLIC PLACES FOR DINING, RELAXATION AND A SOURCE OF LIGHT FOR THE LARGE APARTMENT. A SEAMLESS INTEGRATION BETWEEN THE INDOOR AND OUTDOOR SPACE ALLOWS YOU TO ENJOY THE TERRACE DAILY. ADDITIONALLY, EACH PENTHOUSE IS EQUIPPED WITH A BREATHTAKING ROOF TERRACE.

### Light & Space

LARGE WINDOWS AND OPEN SPACES ARE KEY ELEMENTS TO MAXIMISE NATURAL LIGHT. LIGHT-COLOURED MATERIALS HAVE BEEN SELECTED THROUGHOUT, CREATING A SOFT BACKGROUND, ALLOWING YOUR FURNITURE AND DECORATIONS TO CREATE THE FOREGROUND. LARGE FORMAT TILES MATCH THE TERRACE TILING TO CREATE A FLOW BETWEEN THE INSIDE AND OUTSIDE SPACES. UNDERFLOOR HEATING IS INSTALLED THROUGHOUT THE APARTMENT, AND ELECTRICAL UNDERFLOOR HEATING IS INSTALLED IN THE BATHROOMS FOR INCREASED RESPONSIVENESS AND COMFORT.