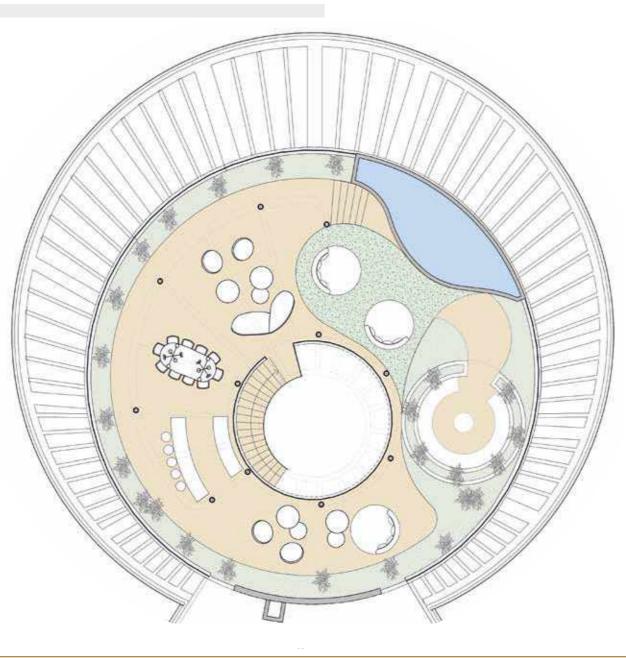

#### ROOF TERRACE

AN INTERNAL STAIRCASE TAKES YOU TO THE ROOF OF THE BUILDING AND YOUR IOO% PRIVATE ROOF TERRACE. ADD A POOL, A JACUZZI OR AN OUTDOOR KITCHEN, AND YOU CAN EASILY IMAGINE ALL THE GOOD TIMES TO COME, WITH ONLY THE STARS ABOVE YOU AND THE HORIZON BELOW. THERE IS NO DOUBT THAT THE 222 SQUARE METRE ROOF TERRACE WILL BECOME ONE OF YOUR FAVOURITE PLACES.

#### ROOF TERRACE

AN INTERNAL STAIRCASE TAKES YOU TO THE ROOF TERRACE, PROVIDING PLENTY OF SPACE AND PRIVACY. ADD A POOL, A JACUZZI AND AN OUTDOOR KITCHEN, AND IT'S EASY TO IMAGINE DINNERS, BARBEQUES AND LAZY DAYS IN THE SUN.

\*THIS DESIGN OF THE ROOF TERRACE IS AN UPGRADE.