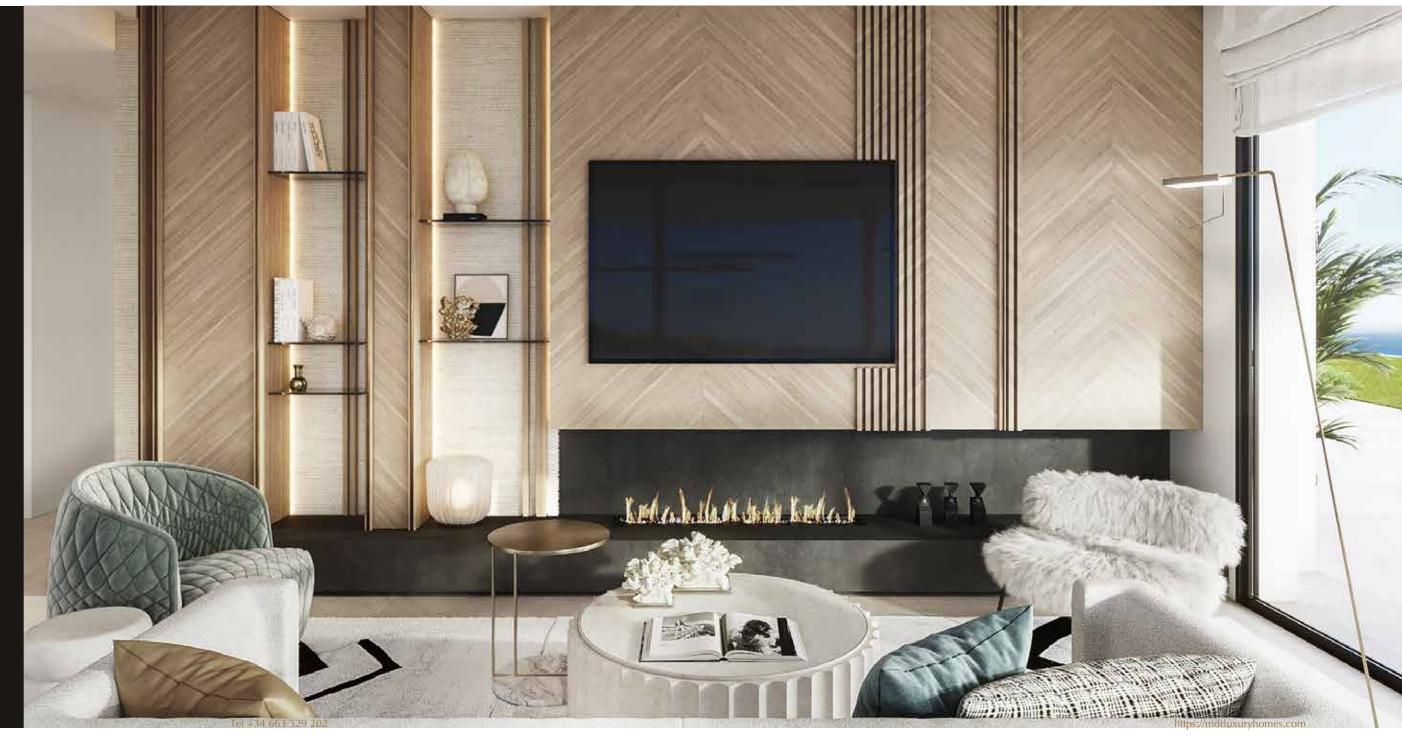

# LIVING AREA

### Light & Space

LARGE WINDOWS AND OPEN SPACES ARE KEY ELEMENTS TO MAXIMISE NATURAL LIGHT. LIGHT-COLOURED MATERIALS HAVE BEEN SELECTED THROUGHOUT, CREATING A SOFT BACKGROUND, ALLOWING YOUR FURNITURE AND DECORATIONS TO CREATE THE FOREGROUND. LARGE FORMAT TILES MATCH THE TERRACE TILING TO CREATE A FLOW BETWEEN THE INSIDE AND OUTSIDE SPACES. UNDERFLOOR HEATING IS INSTALLED THROUGHOUT THE APARTMENT, AND ELECTRICAL UNDERFLOOR HEATING IS INSTALLED IN THE BATHROOMS FOR INCREASED RESPONSIVENESS AND COMFORT.

STATE-OF-THE-ART AIR-CONDITIONING GUARANTEES A PLEASANT INDOOR CLIMATE. DOMOTICA SYSTEMS CAN BE INSTALLED. THE RENOWNED WINDOW BRAND SCHÜKO WILL PROVIDE THE HIGH WINDOWS AND SLIDING DOORS, OFFERING THE HIGHEST ENERGY EFFICIENCY AND GERMAN QUALITY.