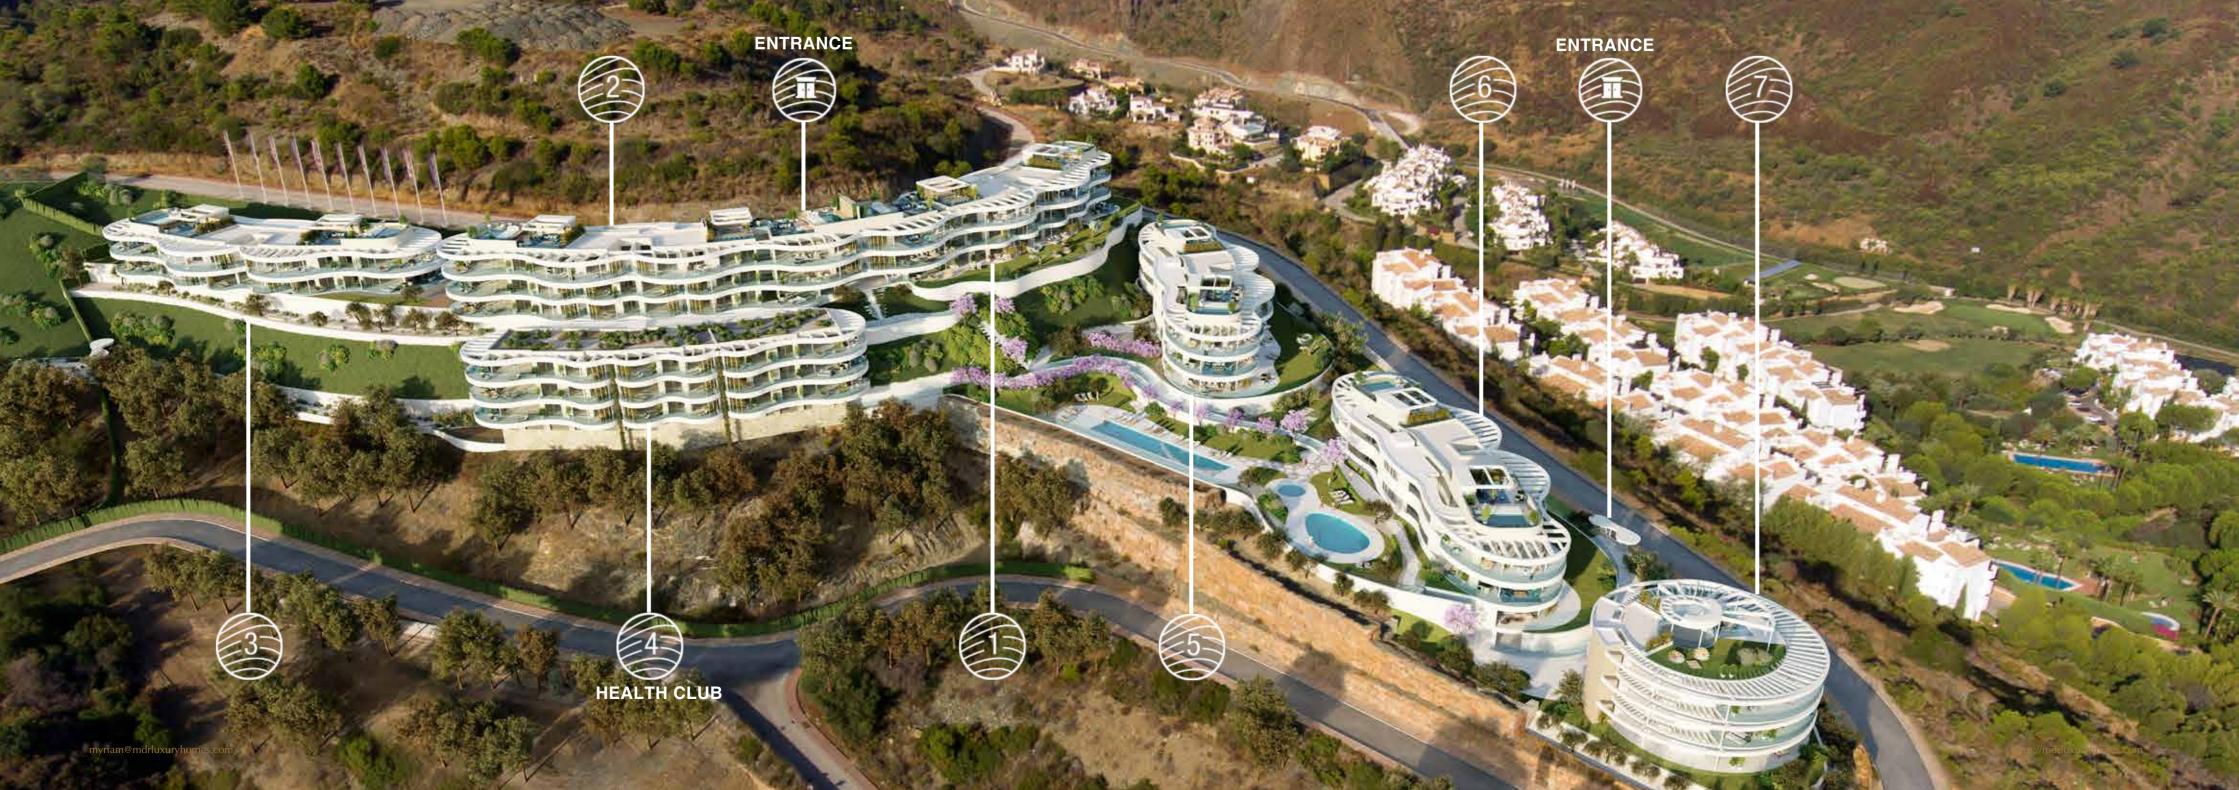

### A privileged location for enjoying life to the fullest

THE VIEW MARBELLA IS CONVENIENTLY LOCATED BETWEEN MARBELLA AND BENAHAVÍS, WITH THE VIEW ON EL MADROÑAL IN ITS BACKYARD. BOTH THE ACCESS ROAD THROUGH LA QUINTA AND THE MAIN RONDA ROAD OFFER QUICK AND EASY ACCESS TO THE BEACHES AND TOWN CENTRES.

### Careful attention to details enhances the luxurious experience

ARCHITECTURAL EXCELLENCE ENSURES AN INTIMATE COMPLEX, PROVIDING SECURITY, PRIVACY AND PANORAMIC VIEWS ACROSS THE MOUNTAINS. NESTLED IN A TRANQUIL ENVIRONMENT, SURROUNDED BY NATURE, IT IS A TRUE OASIS. HIGH QUALITY CONSTRUCTION MATERIALS AND ARCHITECTURAL SOLUTIONS IN EACH APARTMENT ARE HANDPICKED FOR THEIR EXCELLENCE, SHOWCASING BOTH CRAFTSMANSHIP AND FINESSE.

# HEALTH CLUB

# OUTDOOR

# SECURITY

# CONCIERGE